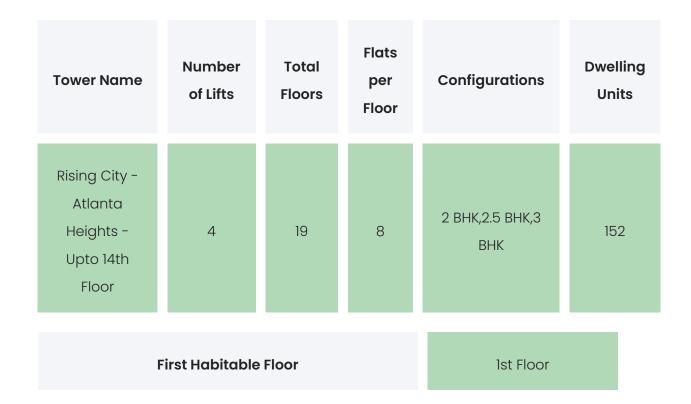

### **BUILDING LAYOUT**

## **PROJECT & AMENITIES**

| Time Line                        | Size   | Typography          |
|----------------------------------|--------|---------------------|
| Completed on 30th December, 2024 | 1 Acre | 2 BHK,2.5 BHK,3 BHK |