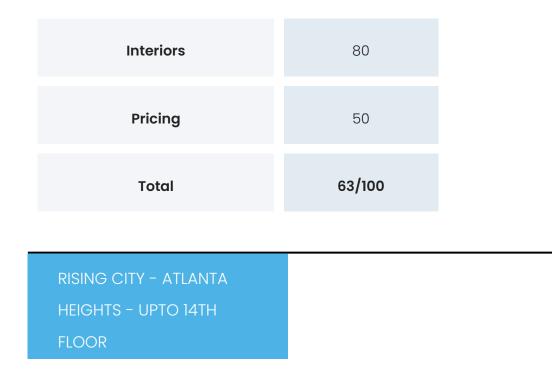

## FLAT INTERIORS

| Joinery, Fittings & Fixtures | Sanitary Fittings,Kitchen Platform,Stainless Steel<br>Sink,Concealed copper wiring,Electrical Sockets<br>/ Switch Boards |
|------------------------------|--------------------------------------------------------------------------------------------------------------------------|
| Finishing                    | Luster Finish Paint,Anodized Aluminum / UPVC<br>Window Frames,Laminated flush doors,Double<br>glazed glass windows       |
| HVAC Service                 | NA                                                                                                                       |
| Technology                   | WIFI enabled                                                                                                             |
| White Goods                  | Modular Kitchen, Air Conditioners                                                                                        |

## COMMERCIALS

| Configuration | Rate Per<br>Sqft | Agreement<br>Value | Box Price                   |
|---------------|------------------|--------------------|-----------------------------|
| 2 ВНК         | INR 25000        | INR 15825000       | INR 17440665 to<br>24536955 |
| 2.5 BHK       | INR 25000        | INR 20550000       | INR 22639110                |
| З ВНК         | INR 25000        | INR 26825000       | INR 29542865                |

## PROJECT PROPSCORE

Propscience uses a unique and highly proprietary algorithm to arrive at Propscores for every project it covers. This score is calculated out of 100 points. Through our detailed research we gather over 500 data points of information about each project. These data points are broken down into categories (mentioned below). An individual score is arrived at for each category and then a combined project Propscore is given. The purpose of the Propscore is to help you evaluate the distinct value you can hope to derive from each aspect of the project.