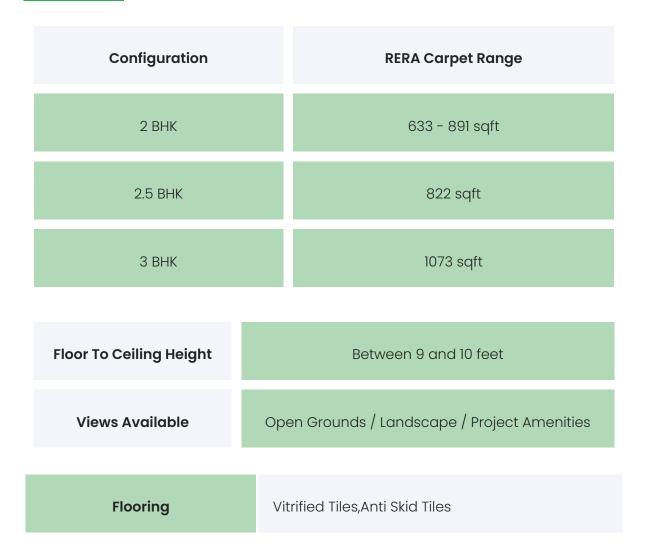

## **PROJECT & AMENITIES**

| Time Line                        | Size   | Typography          |
|----------------------------------|--------|---------------------|
| Completed on 30th December, 2024 | 1 Acre | 2 BHK,2.5 BHK,3 BHK |

## FLAT INTERIORS

| Joinery, Fittings & Fixtures | Sanitary Fittings,Kitchen Platform,Stainless Steel<br>Sink,Concealed copper wiring,Electrical Sockets<br>/ Switch Boards |
|------------------------------|--------------------------------------------------------------------------------------------------------------------------|
| Finishing                    | Luster Finish Paint,Anodized Aluminum / UPVC<br>Window Frames,Laminated flush doors,Double<br>glazed glass windows       |
| HVAC Service                 | NA                                                                                                                       |
| Technology                   | WIFI enabled                                                                                                             |
| White Goods                  | Modular Kitchen, Air Conditioners                                                                                        |